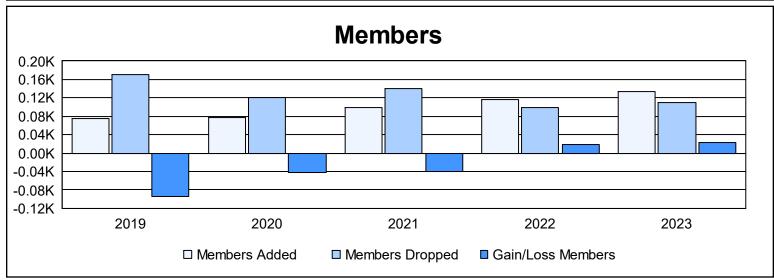

District 26 M6 As of June 2023 Cumulative

| Year      | New<br>Clubs | Dropped<br>Clubs | Gain/<br>Loss<br>Clubs | New<br>Members | Charter<br>Members | Reinstate<br>Members | Transfer<br>Members | Total<br>Member<br>Added | Total<br>Members<br>Dropped | Gain/<br>Loss<br>Members |
|-----------|--------------|------------------|------------------------|----------------|--------------------|----------------------|---------------------|--------------------------|-----------------------------|--------------------------|
| 2018-2019 | 0            | 2                | -2                     | 66             | 1                  | 5                    | 3                   | 75                       | 170                         | -95                      |
| 2019-2020 | 0            | 1                | -1                     | 63             | 0                  | 3                    | 12                  | 78                       | 120                         | -42                      |
| 2020-2021 | 0            | 1                | -1                     | 94             | 0                  | 3                    | 3                   | 100                      | 141                         | -41                      |
| 2021-2022 | 0            | 1                | -1                     | 107            | 0                  | 8                    | 2                   | 117                      | 99                          | 18                       |
| 2022-2023 | 1            | 0                | 1                      | 102            | 23                 | 3                    | 5                   | 133                      | 110                         | 23                       |
| Average   | 0            | 1                | -1                     | 86             | 5                  | 4                    | 5                   | 101                      | 128                         | -27                      |