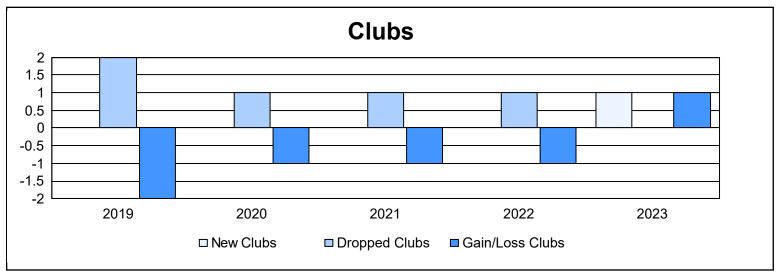

District 26 M6 As of June 2023 Cumulative

| Year      | New<br>Clubs | Dropped<br>Clubs | Gain/<br>Loss<br>Clubs | New<br>Members | Charter<br>Members | Reinstate<br>Members | Transfer<br>Members | Total<br>Member<br>Added | Total<br>Members<br>Dropped | Gain/<br>Loss<br>Members |
|-----------|--------------|------------------|------------------------|----------------|--------------------|----------------------|---------------------|--------------------------|-----------------------------|--------------------------|
| 2018-2019 | 0            | 2                | -2                     | 66             | 1                  | 5                    | 3                   | 75                       | 170                         | -95                      |
| 2019-2020 | 0            | 1                | -1                     | 63             | 0                  | 3                    | 12                  | 78                       | 120                         | -42                      |
| 2020-2021 | 0            | 1                | -1                     | 94             | 0                  | 3                    | 3                   | 100                      | 141                         | -41                      |
| 2021-2022 | 0            | 1                | -1                     | 107            | 0                  | 8                    | 2                   | 117                      | 99                          | 18                       |
| 2022-2023 | 1            | 0                | 1                      | 102            | 23                 | 3                    | 5                   | 133                      | 110                         | 23                       |
| Average   | 0            | 1                | -1                     | 86             | 5                  | 4                    | 5                   | 101                      | 128                         | -27                      |